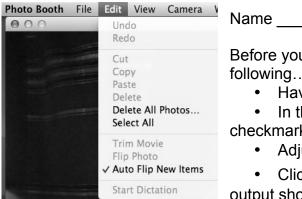

(Grade 2)

Before you begin filming in photo booth, please do the following...

• Have all of you props ready

• In the dropdown Edit menu, make sure there is a checkmark beside "Auto Flip New Items"

- Adjust your headset and microphone so it is comfortable.
- Click **É**, System Preferences, and Sound. The input and output should be the USB choice.
  - Put your face at the top of the screen. Smile.